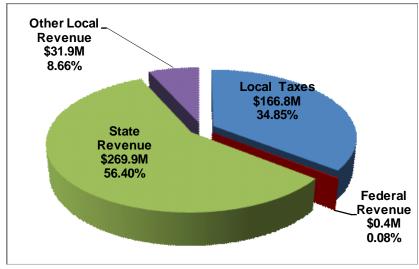

FY 2012-2013 Combined General Fund Revenues by Type

### FINAL REVISED FY 2012-2013 GENERAL FUND REVENUES

|                                                  |    | Actuals<br>2011-2012 | Adopted<br>Budget<br>2012-13 |    | Revised<br>Budget #1<br>2012-2013 |    | Final<br>Revised<br>Budget<br>2012-2013 |  |
|--------------------------------------------------|----|----------------------|------------------------------|----|-----------------------------------|----|-----------------------------------------|--|
| BEGINNING FUND BALANCE                           | \$ | 60,595,521           | \$<br>56,365,397             | \$ | 73,851,830                        | \$ | 73,851,830                              |  |
| REVENUE                                          |    |                      |                              |    |                                   |    |                                         |  |
| Local Taxes:                                     |    |                      |                              |    |                                   |    |                                         |  |
| Property Tax - In Formula                        |    | 115,261,143          | 116,715,867                  |    | 116,457,418                       |    | 116,457,418                             |  |
| Budget Overrides                                 |    | 33,713,000           | 33,713,000                   |    | 33,713,000                        |    | 33,713,000                              |  |
| Specific Ownership Taxes - In Formula            |    | 8,543,931            | 8,592,960                    |    | 8,592,960                         |    | 8,592,960                               |  |
| Specific Ownership Taxes - Out                   |    | 7,642,684            | 8,011,283                    |    | 8,011,283                         |    | 8,011,283                               |  |
| Subtotal - Local Tax Revenue                     |    | 165,160,758          | 167,033,110                  |    | 166,774,661                       |    | 166,774,661                             |  |
| Intergovernmental Revenue                        |    |                      |                              |    |                                   |    |                                         |  |
| Equalization Entitlements                        |    | 246,550,954          | 257,640,052                  |    | 254,876,210                       |    | 255,680,829                             |  |
| Transportation                                   |    | -                    |                              |    | - · · · · -                       |    | -                                       |  |
| Special Education                                |    | 7,936,558            | 7,737,833                    |    | 7,936,558                         |    | 8,786,430                               |  |
| Vocational Education                             |    | 521,750              | 521,750                      |    | 531,249                           |    | 327,762                                 |  |
| Gifted & Talented                                |    | 693,586              | 670,475                      |    | 693,586                           |    | 665,986                                 |  |
| Other                                            |    | 222,524              | 222,524                      |    | 222,524                           |    | 221,282                                 |  |
| Subtotal - Intergovernmental Revenue             |    | 255,925,372          | 266,792,634                  |    | 264,260,127                       |    | 265,682,289                             |  |
| Other Local Revenue                              |    |                      |                              |    |                                   |    |                                         |  |
| General Fund Interest                            |    | 101,260              | 65,000                       |    | 100,000                           |    | 101,726                                 |  |
| Charter School Purchased Services Revenue        |    | 4,231,389            | 4,658,529                    |    | 3,704,259                         |    | 3,704,259                               |  |
| Federal Revenue - Medicaid Reimb.                |    | -                    | -                            |    | -                                 |    | 405,811                                 |  |
| Transfers In Fm Bond Redemption Fund             |    | 44,588               | 60,000                       |    | 44,600                            |    | 44,600                                  |  |
| Preschool Revenue                                |    | 5,017,357            | 4,383,843                    |    | 4,383,843                         |    | 2,700,927                               |  |
| School Based Revenue                             |    | 2,085,193            | 4,418,597                    |    | 4,418,597                         |    | 4,418,597                               |  |
| Miscellaneous                                    |    | 7,622,250            | 4,229,599                    |    | 9,973,418                         |    | 4,615,675                               |  |
| Subtotal - Other Local Revenue                   |    | 21,562,210           | 19,147,543                   |    | 22,624,717                        |    | 15,991,595                              |  |
| TOTAL REVENUE                                    | \$ | 442,648,340          | \$<br>452,973,287            | \$ | 453,659,505                       | \$ | 448,448,545                             |  |
| Total Program Funding*                           | \$ | 370,356,028          | 382,948,879                  |    | 379,926,588                       | \$ | 380,731,207                             |  |
| 9/ Program Funding Ingresse Inclusive of Student | _  | 1.81%                | 3.29%                        |    | 2.52%                             |    | 2.73%                                   |  |