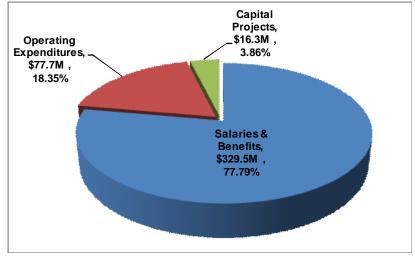

### FY 2012-2013 OVERVIEW OF REVISED #2 BUDGETED EXPENDITURES

**Salaries** and **Benefits** account for the largest component of General Fund expenditures at 78% of the total. The adopted budget includes a \$5 million contingency budget pursuant to Board of Education Policy DB.

<sup>\*</sup> FY 2012-2013 revised general fund expenditures is projected to be drawn down by \$23.4 million. Please note that the table above includes budgeted transfers of \$31.4 million. The general fund allocation to charters is \$60.4 million. Both of these figures are excluded from the analysis below. A Board mandated \$5.0 contingency is included in the operating expenditures in the graph below.

FY 2012-2013 Combined General Fund Expenditures by Object

### FINAL REVISED FY 2012-2013 GENERAL FUND EXPENDITURES

|                                                         | Audited<br>Actuals<br>2011-12 | Adopted<br>Budget<br>2012-13 | Revised<br>Budget #1<br>2012-13 | Final<br>Revised<br>Budget<br>2012-13 |
|---------------------------------------------------------|-------------------------------|------------------------------|---------------------------------|---------------------------------------|
| (PENDITURES                                             |                               |                              |                                 |                                       |
| Salaries                                                |                               |                              |                                 |                                       |
| Administrator                                           | \$ 15,125,688                 | 3 \$ 15,528,558              | \$ 17,428,202                   | \$ 16,318,559                         |
| Teachers, Counselors, Certified                         | 165,809,208                   | 165,780,392                  | 171,925,392                     | 162,456,879                           |
| Professional/Technical                                  | 4,143,735                     | 4,226,610                    | 4,226,610                       | 5,293,808                             |
| Paraprofessional - Aides                                | 15,966,469                    | 18,325,798                   | 16,285,798                      | 18,049,641                            |
| Office Support                                          | 12,035,852                    |                              | 12,276,569                      | 11,419,915                            |
| Crafts, Trade, Nutrition & Custodians                   | 9,989,412                     |                              | 10,189,200                      | 9,763,074                             |
| Non-Job Class Specific Salaries                         | 2,222,                        | ,,                           | , ,                             | -,,,-,                                |
| Substitutes                                             | 2,427,671                     | 3,227,671                    | 2,227,671                       | 3,373,838                             |
| Pay for Performance                                     | 373,058                       |                              | 4,200,000                       | 3,239,214                             |
| •                                                       | ·                             | · · · · · ·                  | · · · · ·                       |                                       |
| Longevity/Certified Knowledge Pay                       | 2,249,171                     |                              | 2,449,171                       | 2,449,171                             |
| Separation/Severance                                    | 2,800,000                     |                              | -                               |                                       |
| Other Salaries                                          | 2,127,475                     |                              | 2,000,000                       | 3,619,585                             |
| Subtotal - Salaries                                     | 233,047,739                   | 242,503,969                  | 243,208,613                     | 235,983,684                           |
| Benefits                                                |                               |                              |                                 |                                       |
| Medicare                                                | 2,434,994                     | 3,516,308                    | 3,467,075                       | 3,421,763                             |
| PERA                                                    | 33,008,211                    | 38,827,247                   | 38,273,804                      | 38,182,160                            |
| Medical Insurance                                       | 23,827,214                    | 24,915,967                   | 24,915,967                      | 23,090,327                            |
| Extended Service Agreement                              |                               | -                            | 5,955,478                       | 6,400,000                             |
| Early Separation Agreement                              | -                             | _                            | 1,621,498                       | 1,587,043                             |
| Admin/ProTech 401 A                                     |                               |                              | 1,021,400                       | 432,247                               |
|                                                         | E 000 040                     | 0.040.500                    | 200,000                         | •                                     |
| Other Benefits                                          | 5,636,618                     |                              | 200,000                         | 1,858,863                             |
| Subtotal - Benefits                                     | 64,907,037                    | 75,902,044                   | 74,433,822                      | 74,972,403                            |
| Operating                                               | 28,355,805                    | 49,240,985                   | 52,665,684                      | 69,108,432                            |
| SBB Increase in expenditure (\$125 per student)         |                               | 2,400,000                    | -                               |                                       |
| One-Time Monies in SBB expenditures (\$75 per student)  |                               | 3,200,000                    | -                               |                                       |
| School & Dept PY Carryforward -In revised supply budget | 16,831,076                    |                              | 19,121,379                      |                                       |
| Contingency ~ Reserve for Schools                       | 107,930                       |                              |                                 |                                       |
| Contingency ~ General                                   | 189,865                       |                              | 5,000,000                       | -                                     |
| Salary & Benefit Pay Increase                           | 100,000                       | - 0,000,000                  | 0,000,000                       |                                       |
| Salary & Benefit One-Time Pay Increase                  |                               |                              | _                               |                                       |
| Charter School Allocation                               | 54,244,208                    | 66,024,791                   | 60,909,564                      | 60,385,037                            |
| Transfers:                                              | 34,244,200                    | 00,024,791                   | 00,909,304                      | 00,303,037                            |
|                                                         | 4 454 644                     | 0.754.044                    | 2.054.044                       | 0.054.044                             |
| Risk Insurance Fund Transfer                            | 4,454,644                     | , ,                          | 3,654,644                       | 3,654,644                             |
| Full Day Kindergarten Fund Transfer                     | 750,000                       |                              |                                 |                                       |
| Transportation Fund Transfer                            | 11,888,632                    |                              | 12,324,204                      | 12,324,204                            |
| Capital Projects Transfer                               | 8,132,184                     |                              | -                               | 9,546,637                             |
| Athletic & Activities Fund Transfer                     | 3,887,406                     | 3,887,406                    | 3,887,406                       | 3,887,406                             |
| Certificate of Participation Lease Payment Transfer     | 1,445,505                     | 1,995,833                    | 1,995,833                       | 1,995,833                             |
| Nutrition Services - one time transfer                  | 600,000                       | -                            | -                               |                                       |
| LIFE Center                                             | 550,000                       | ) -                          | -                               |                                       |
| Medical Fund Transfer                                   |                               | <u>-</u>                     | -                               |                                       |
| Mil Levy Override Fund Transfer                         |                               | _                            | _                               |                                       |
| On-Line Fund Transfer                                   |                               | -                            | _                               |                                       |
| Subtotal - Other Expenditures                           | 131,437,255                   | 5 155,827,863                | 159,558,714                     | 160,902,193                           |
| OTAL ALL EXPENDITURES                                   | \$ 429,392,031                |                              | \$ 477,201,149                  | \$ 471,858,280                        |
| THE TAIL ENDITONES                                      | Ψ                             | Ψ -11-7,200,070              | Ψ <del>111,201,143</del>        | ψ <del>-111,000,200</del>             |
| HANGE IN FUND BALANCE                                   | \$ 13,256,309                 | \$ (21,260,589)              | \$ (23,541,644)                 | \$ (23,409,735                        |
| EGINNING FUND BALANCE                                   | 60,595,521                    |                              | 73,851,830                      | 73,851,830                            |
| NDING FUND BALANCE                                      | \$73,851,830                  |                              | 50,310,186                      | 50,442,095                            |
| Letter of Credit                                        | φι υ,υυ ι,υυ                  | . 400,104,000                | 30,010,100                      | JU,-72,UJ                             |
| Tabor Reserve - 3%                                      | 12,790,000                    | 14,316,034                   | 14,316,034                      | 14,155,748                            |
| BOE Emergency Reserve - 4%                              | 17,053,333                    |                              | 19,088,046                      | 18,874,331                            |
|                                                         |                               |                              |                                 |                                       |