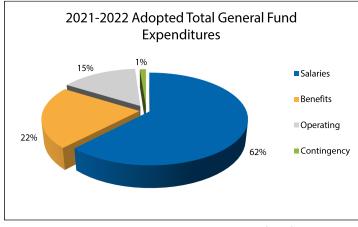

## **BUDGETED EXPENDITURES ADOPTED AS OF JUNE 22, 2021**

**Salaries** and **Benefits** account for the largest component of General Fund expenditures at 84% of the total. The Adopted Budget has \$6.1 million contingency budget.

| TRANSFERS AND EXPENDITURES BY FUND                 | 2021-2022 Adopted Budgeted Expenditures & Transfers |             |                      |              |             |  |  |  |
|----------------------------------------------------|-----------------------------------------------------|-------------|----------------------|--------------|-------------|--|--|--|
|                                                    | Е                                                   | Budgeted    | То                   | tal Budgeted |             |  |  |  |
| Fund                                               | Ex                                                  | penditures  | <b>Transfers Out</b> |              | Activity    |  |  |  |
| General (see chart below)                          | \$ 6                                                | 61,420,319  | \$ 22,114,377        | \$           | 683,534,696 |  |  |  |
| Outdoor Education                                  |                                                     | 1,508,748   | -                    |              | 1,508,748   |  |  |  |
| Capital Projects                                   |                                                     | 347,000     | -                    |              | 347,000     |  |  |  |
| Full Day Kindergarten                              |                                                     | -           | -                    |              | -           |  |  |  |
| Transportation                                     |                                                     | 25,547,952  | -                    |              | 25,547,952  |  |  |  |
| Total Combined General Fund                        | \$ 6                                                | 588,824,019 | \$ 22,114,377        | \$           | 710,938,396 |  |  |  |
| Nutrition Services NSLP                            |                                                     | 14,162,562  | -                    |              | 14,162,562  |  |  |  |
| Nutrition Services Non-NSLP                        |                                                     | 6,820,873   | -                    |              | 6,820,873   |  |  |  |
| Governmental Designated Purpose Grants             |                                                     | 33,888,513  | -                    |              | 33,888,513  |  |  |  |
| Pupil Activity                                     |                                                     | 710,580     | -                    |              | 710,580     |  |  |  |
| Athletics and Activities                           |                                                     | 15,219,055  | -                    |              | 15,219,055  |  |  |  |
| Child Care                                         |                                                     | 13,695,698  | -                    |              | 13,695,698  |  |  |  |
| Total Special Revenue Fund                         | \$                                                  | 84,497,281  | \$ -                 | \$           | 84,497,281  |  |  |  |
| Bond Redemption                                    |                                                     | 55,331,707  | -                    |              | 55,331,707  |  |  |  |
| Certificates of Participation (COP) Lease Payments |                                                     | 2,439,066   | -                    |              | 2,439,066   |  |  |  |
| Total Debt Service and Lease Payment Fund          | \$                                                  | 57,770,773  | \$ -                 | \$           | 57,770,773  |  |  |  |
| Bond Building                                      |                                                     | 79,072,730  | -                    |              | 79,072,730  |  |  |  |
| Certificates of Participation (COP) Building       |                                                     | -           | -                    |              | -           |  |  |  |
| Total Building Fund                                | \$                                                  | 79,072,730  | \$ -                 | \$           | 79,072,730  |  |  |  |
| Medical and Dental                                 |                                                     | 57,186,446  | -                    |              | 57,186,446  |  |  |  |
| Short Term Disability Insurance                    |                                                     | 630,670     | -                    |              | 630,670     |  |  |  |
| Total Internal Service Fund                        | \$                                                  | 57,817,116  | \$ -                 | \$           | 57,817,116  |  |  |  |
| Private Purpose Trust                              |                                                     | 60,000      | -                    |              | 60,000      |  |  |  |
| Total Trust and Agency Fund                        | \$                                                  | 60,000      | \$ -                 | \$           | 60,000      |  |  |  |

Please note that the table above includes budgeted transfers of \$22.1 million. The General Fund pass through to charters is \$154.3 million. Both of these figures are excluded from the graph to the right.