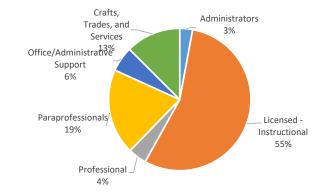

#### STAFF POSITION BUDGETS

| Position Type                                    | FTE  | С  |
|--------------------------------------------------|------|----|
| 100 Administrators                               | 190  | ว  |
| Instruction                                      | 1    | ١. |
| Support - Students                               | 1    | ti |
| Support - Instructional Staff                    | 8    | o  |
| Support Services - General Administration        | 5    | e  |
| Support Services - School Administration         | 170  | _  |
| Support Services - Business                      | 1    | A  |
| Support Services - Central and Other             | 4    | f  |
| 200 Licensed - Instructional                     | 3593 |    |
| Instruction                                      | 3194 | İÌ |
| Support - Students                               | 322  | С  |
| Support - Instructional Staff                    | 57   | a  |
| Support Services - School Administration         | 19   | а  |
| Operations and Maintenance Services              | 1    | L  |
| 300 Professional                                 | 274  |    |
| Support - Students                               | 29   | ii |
| Support - Instructional Staff                    | 53   | le |
| Support Services - General Administration        | 2    | ti |
| Support Services - Business                      | 26   |    |
| Operations and Maintenance Services              | 12   | P  |
| Student Transportation Services                  | 14   | ii |
| Support Services - Central and Other             | 65   |    |
| Food Services Operations                         | 15   | t  |
| Enterprise Operations                            | 53   | ii |
| Facilities Acquisition and Construction Services | 6    |    |
| 400 Paraprofessionals                            | 1270 | P  |
| Instruction                                      | 1023 | p  |
| Support - Students                               | 50   | t  |
| Support - Instructional Staff                    | 19   | ·  |
| Student Transportation Services                  | 79   | C  |
| Support Services - Central and Other             | 19   |    |
| Enterprise Operations                            | 80   | a  |
| 500 Office/Administrative Support                | 373  | c  |
| Instruction                                      | 1    | _  |
| Support - Students                               | 25   |    |
| Support - Instructional Staff                    | 25   | r  |
| Support Services - General Administration        | 8    | t  |
| Support Services - School Administration         | 242  |    |
| Support Services - Business                      | 9    | n  |
| Operations and Maintenance Services              | 10   |    |
| Student Transportation Services                  | 27   |    |
| Support Services - Central and Other             | 18   |    |
| Food Services Operations                         | 7    |    |
| Enterprise Operations                            | 1    |    |
| 600 Crafts, Trades, and Services                 | 815  |    |
| Support Services - School Administration         | 0    |    |
| Support Services - Business                      | 4    |    |
| Operations and Maintenance Services              | 306  |    |
| Student Transportation Services                  | 226  |    |
| Food Services Operations                         | 275  |    |
| Enterprise Operations                            | 4    |    |
| Cyand Total                                      | CEAR | ĺ  |
| Grand Total                                      | 6515 |    |

DCSD is budgeting for 6,515 full time equivalent positions in 2021-2022. The positions are organized below by job classification for the type of position and further by program for the type of service provided. This does not include charter school employees, but does include all District funds.

**Administrators** - An administrator is an individual who performs managerial activities, and is responsible for developing or interpreting policies or regulations and executing those policies or regulations through the direction of individuals at all levels, and may supervise other employees.

**Licensed** - Instructional - Licensed staff perform duties requiring a high degree of knowledge and skills acquired through at least a baccalaureate degree including skills in the field of education or educational psychology.

**Professional** - Professional staff perform assignments requiring a high degree of knowledge and skills usually acquired through at least a baccalaureate degree but not requiring skills in the field of education.

**Paraprofessional -** Paraprofessionals perform activities supporting professional individuals/functions within the organization.

**Office/Administrative Support** - Office support perform the activities of preparing, transcribing, systematizing or preserving communications, records, and transactions.

**Crafts, Trades, and Services -** Trades staff perform tasks that require skill levels which can be acquired through on-the-job training and experience or through apprenticeship or other formal training programs.