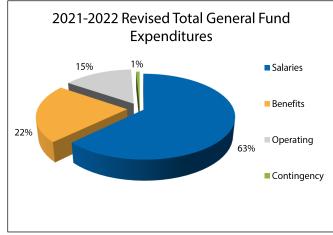

## **BUDGETED EXPENDITURES REVISED AS OF JANUARY 25, 2022**

**Salaries** and **Benefits** account for the largest component of General Fund expenditures at 85% of the total. The Revised Budget includes contingency in the total amount of \$3.8 million.

| TRANSFERS AND EXPENDITURES BY FUND                 | 2021-2022 Revised Budgeted Expenditures &<br>Transfers |             |                      |                |             |  |  |  |  |
|----------------------------------------------------|--------------------------------------------------------|-------------|----------------------|----------------|-------------|--|--|--|--|
|                                                    |                                                        | Budgeted    | Budgeted             | Total Budgeted |             |  |  |  |  |
| Fund                                               | E                                                      | xpenditures | <b>Transfers Out</b> |                | Activity    |  |  |  |  |
| General (see chart below)                          | \$                                                     | 669,990,188 | \$ 25,033,763        | \$             | 695,023,951 |  |  |  |  |
| Outdoor Education                                  |                                                        | 1,508,748   | -                    |                | 1,508,748   |  |  |  |  |
| Capital Projects                                   |                                                        | 2,151,565   | -                    |                | 2,151,565   |  |  |  |  |
| Full Day Kindergarten                              |                                                        | -           | -                    |                | -           |  |  |  |  |
| Transportation                                     |                                                        | 25,405,772  | -                    |                | 25,405,772  |  |  |  |  |
| Total Combined General Fund                        | \$                                                     | 699,056,273 | \$ 25,033,763        | \$             | 724,090,036 |  |  |  |  |
| Nutrition Services NSLP                            |                                                        | 29,161,903  | -                    |                | 29,161,903  |  |  |  |  |
| Nutrition Services Non-NSLP                        |                                                        | -           | -                    |                | -           |  |  |  |  |
| Governmental Designated Purpose Grants             |                                                        | 30,847,851  | -                    |                | 30,847,851  |  |  |  |  |
| Pupil Activity                                     |                                                        | 714,546     | -                    |                | 714,546     |  |  |  |  |
| Athletics and Activities                           |                                                        | 15,179,271  | -                    |                | 15,179,271  |  |  |  |  |
| Child Care                                         |                                                        | 11,073,289  | -                    |                | 11,073,289  |  |  |  |  |
| Total Special Revenue Fund                         | \$                                                     | 86,976,860  | \$ -                 | \$             | 86,976,860  |  |  |  |  |
| Bond Redemption                                    |                                                        | 55,331,707  | -                    |                | 55,331,707  |  |  |  |  |
| Certificates of Participation (COP) Lease Payments |                                                        | 2,642,654   | -                    |                | 2,642,654   |  |  |  |  |
| Total Debt Service and Lease Payment Fund          | \$                                                     | 57,974,361  | \$ -                 | \$             | 57,974,361  |  |  |  |  |
| Bond Building                                      |                                                        | 81,317,205  | -                    |                | 81,317,205  |  |  |  |  |
| Certificates of Participation (COP) Building       |                                                        | -           | -                    |                | -           |  |  |  |  |
| Total Building Fund                                | \$                                                     | 81,317,205  | \$ -                 | \$             | 81,317,205  |  |  |  |  |
| Medical and Dental                                 |                                                        | 54,366,266  | -                    |                | 54,366,266  |  |  |  |  |
| Short Term Disability Insurance                    |                                                        | 630,670     | -                    |                | 630,670     |  |  |  |  |
| Total Internal Service Fund                        | \$                                                     | 54,996,936  | \$ -                 | \$             | 54,996,936  |  |  |  |  |
| Private Purpose Trust                              |                                                        | 60,000      | -                    |                | 60,000      |  |  |  |  |
| Total Trust and Agency Fund                        | \$                                                     | 60,000      | \$ -                 | \$             | 60,000      |  |  |  |  |

Please note that the table above includes budgeted transfers of \$25.0 million. The General Fund pass through to charters is \$157.3 million. Both of these figures are excluded from the graph to the right.