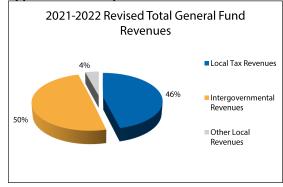

## **BUDGETED REVENUES REVISED AS OF JANUARY 25, 2022**

The actual funded pupil count (FPC) in 2021-2022 is 64,035 of which 1,999 are online students. When calculating FPC, half day kindergarten students count as 0.58 funded pupils, full day kindergarten students count as 1.00 funded pupils and students in ECE with Special Education needs are counted as 0.50 funded pupils. Typical ECE students are excluded from FPC. DCSD is funded based on FPC and not enrollment which is defined as total students educated. Enrollment in 2021-2022 is 63,876 Total enrollment increased 897 students from 2020-2021. FPC is higher than enrollment due to the multi-year averaging of FPC in 2021-2022.

| TOTAL SOURCES BY FUND                              | 2021-2022 Revised Budgeted Revenues |                |              |                      |  |  |  |  |
|----------------------------------------------------|-------------------------------------|----------------|--------------|----------------------|--|--|--|--|
|                                                    | Beginning                           |                | Transfers    |                      |  |  |  |  |
| Fund                                               | <b>Fund Balance</b>                 | Revenues       | In           | <b>Total Sources</b> |  |  |  |  |
| General (see chart below)                          | \$ 130,969,479                      | \$ 692,945,981 | \$ -         | \$ 823,915,460       |  |  |  |  |
| Outdoor Education                                  | -                                   | 1,508,748      | 23,084       | 1,531,832            |  |  |  |  |
| Capital Projects                                   | 17,887,726                          | 2,847,241      | (228,225)    | 20,506,742           |  |  |  |  |
| Full Day Kindergarten                              | -                                   | -              | -            | -                    |  |  |  |  |
| Transportation                                     | 6,021,484                           | 6,383,827      | 15,620,238   | 28,025,549           |  |  |  |  |
| Total Combined General Fund                        | \$ 154,878,689                      | \$ 703,685,797 | \$15,415,097 | \$ 873,979,583       |  |  |  |  |
| Nutrition Services NSLP                            | 4,324,657                           | 27,312,779     | 445,352      | 32,082,788           |  |  |  |  |
| Nutrition Services Non-NSLP                        | 16,800                              | -              | -            | 16,800               |  |  |  |  |
| Governmental Designated Purpose Grants             | -                                   | 30,847,851     | -            | 30,847,851           |  |  |  |  |
| Pupil Activity                                     | 1,082,553                           | 710,580        | -            | 1,793,133            |  |  |  |  |
| Athletics and Activities                           | 1,788,114                           | 10,999,826     | 4,165,041    | 16,952,981           |  |  |  |  |
| Child Care                                         | 182,824                             | 8,628,420      | 2,262,045    | 11,073,289           |  |  |  |  |
| Total Special Revenue Fund                         | \$ 7,394,948                        | \$ 78,499,456  | \$ 6,872,438 | \$ 92,766,842        |  |  |  |  |
| Bond Redemption                                    | 71,813,488                          | 65,417,651     | -            | 137,231,139          |  |  |  |  |
| Certificates of Participation (COP) Lease Payments | 12,114,460                          | -              | 2,746,228    | 14,860,688           |  |  |  |  |
| Total Debt Service and Lease Payment Fund          | \$ 83,927,948                       | \$ 65,417,651  | \$ 2,746,228 | \$ 152,091,827       |  |  |  |  |
| Bond Building                                      | 109,950,863                         | 1,659,548      | -            | 111,610,411          |  |  |  |  |
| Certificates of Participation (COP) Building       | -                                   | -              | -            | -                    |  |  |  |  |
| Total Building Fund                                | \$ 109,950,863                      | \$ 1,659,548   | \$ -         | \$ 111,610,411       |  |  |  |  |
| Medical and Dental                                 | 3,969,420                           | 54,299,137     | -            | 58,268,557           |  |  |  |  |
| Short Term Disability Insurance                    | 599,634                             | 512,275        | _            | 1,111,909            |  |  |  |  |
| Total Internal Service Fund                        | \$ 4,569,054                        | \$ 54,811,412  | \$ -         | \$ 59,380,466        |  |  |  |  |
| Private Purpose Trust                              | 41,629                              | 48,000         |              | 89,629               |  |  |  |  |
| Total Trust and Agency Fund                        | \$ 41,629                           | \$ 48,000      | \$ -         | \$ 89,629            |  |  |  |  |

2021-2022 General Fund Revenues by Type on a Per Pupil Basis

| Per Pupil Revenue from State      | \$ | 8,591  |
|-----------------------------------|----|--------|
| Mill Levy Override                |    | 1,151  |
| Other Intergovernmental Revenue   |    | 424    |
| School-Based Revenue              |    | 153    |
| SOT Out of Formula                |    | 200    |
| Charter Purchased Service Revenue |    | 133    |
| Other Local Revenue               |    | 169    |
| Total Per Pupil Revenue           | Ś  | 10,821 |