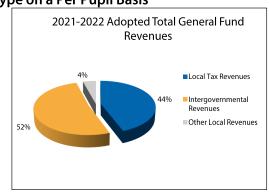

## **BUDGETED REVENUES ADOPTED AS OF JUNE 22, 2021**

The funded pupil count (FPC) in 2021-2022 was projected to be 63,466 of which 1,288 were online students. When calculating FPC, half day kindergarten students count as 0.58 funded pupils, full day kindergarten students count as 1.00 funded pupils and students in ECE with Special Education needs are counted as 0.50 funded pupils. Typical ECE students are excluded from FPC. DCSD is funded based on FPC and not enrollment which is defined as total students educated. Enrollment in 2021-2022 was projected to be 64,289. Total enrollment was projected to increase 1,310 students from 2020-2021.

| TOTAL SOURCES BY FUND                              | 2021-2022 Adopted Budgeted Revenues |             |      |             |    |             |      |             |
|----------------------------------------------------|-------------------------------------|-------------|------|-------------|----|-------------|------|-------------|
|                                                    |                                     | Beginning   |      |             |    |             |      |             |
| Fund                                               | Fu                                  | ınd Balance |      | Revenues    |    | In          | То   | tal Sources |
| General (see chart below)                          | \$                                  | 109,508,552 | \$ ( | 687,537,652 | \$ | -           | \$ 7 | 797,046,204 |
| Outdoor Education                                  |                                     | -           |      | 1,508,748   |    | 23,084      |      | 1,531,832   |
| Capital Projects                                   |                                     | 14,790,607  |      | 2,647,241   |    | (1,050,576) |      | 16,387,272  |
| Full Day Kindergarten                              |                                     | -           |      | -           |    | -           |      | -           |
| Transportation                                     |                                     | 4,231,985   |      | 6,383,827   |    | 15,620,238  |      | 26,236,050  |
| Total Combined General Fund                        | \$                                  | 128,531,144 | \$ ( | 698,077,468 | \$ | 14,592,746  | \$ 8 | 341,201,358 |
| Nutrition Services NSLP                            |                                     | 2,765,997   |      | 13,810,928  |    | 351,634     |      | 16,928,559  |
| Nutrition Services Non-NSLP                        |                                     | 23,602      |      | 6,727,155   |    | 93,718      |      | 6,844,475   |
| Governmental Designated Purpose Grants             |                                     | -           |      | 33,888,513  |    | -           |      | 33,888,513  |
| Pupil Activity                                     |                                     | 1,211,764   |      | 710,580     |    | -           |      | 1,922,344   |
| Athletics and Activities                           |                                     | 1,316,974   |      | 11,062,137  |    | 4,156,918   |      | 16,536,029  |
| Child Care                                         |                                     | 293,304     |      | 13,208,653  |    | 487,045     |      | 13,989,002  |
| Total Special Revenue Fund                         | \$                                  | 5,611,641   | \$   | 79,407,966  | \$ | 5,089,315   | \$   | 90,108,922  |
| Bond Redemption                                    |                                     | 71,864,109  |      | 60,077,185  |    | -           | •    | 31,941,294  |
| Certificates of Participation (COP) Lease Payments |                                     | 14,451      |      | -           |    | 2,432,316   |      | 2,446,767   |
| Total Debt Service and Lease Payment Fund          | \$                                  | 71,878,560  | \$   | 60,077,185  | \$ | 2,432,316   | \$ 1 | 134,388,061 |
| Bond Building                                      |                                     | 103,945,554 |      | 1,659,548   |    | -           | •    | 105,605,102 |
| Certificates of Participation (COP) Building       |                                     | -           |      | -           |    | -           |      | -           |
| Total Building Fund                                | \$                                  | 103,945,554 | \$   | 1,659,548   | \$ | -           | \$ 1 | 05,605,102  |
| Medical and Dental                                 |                                     | 6,577,932   |      | 55,299,137  |    | -           |      | 61,877,069  |
| Short Term Disability Insurance                    |                                     | 615,608     |      | 512,275     |    |             |      | 1,127,883   |
| Total Internal Service Fund                        | \$                                  | 7,193,540   | \$   | 55,811,412  | \$ | -           | \$   | 63,004,952  |
| Private Purpose Trust                              |                                     | 37,629      |      | 48,000      |    |             |      | 85,629      |
| Total Trust and Agency Fund                        | \$                                  | 37,629      | \$   | 48,000      | \$ | -           | \$   | 85,629      |

2021-2022 General Fund Revenues by Type on a Per Pupil Basis

| Per Pupil Revenue from State      | \$<br>8,607  |
|-----------------------------------|--------------|
| Mill Levy Override                | 1,161        |
| Other Intergovernmental Revenue   | 421          |
| School-Based Revenue              | 151          |
| SOT Out of Formula                | 181          |
| Charter Purchased Service Revenue | 150          |
| Other Local Revenue               | <br>161      |
| Total Per Pupil Revenue           | \$<br>10,833 |