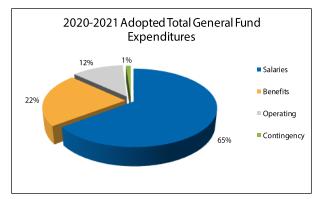

### 2020-2021 BUDGETED EXPENDITURES ADOPTED AS OF JUNE 23, 2020

**Salaries** and **Benefits** account for the largest component of General Fund expenditures at 87% of the total. The proposed budget includes contingency in the total amount of \$5.3million.