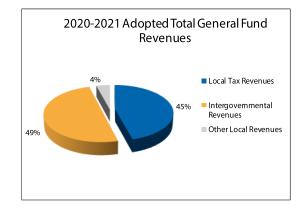

| TOTAL SOURCES BY FUND                              | 2020-2021 Adopted Budgeted Revenues |             |    |             |    |            |      |             |
|----------------------------------------------------|-------------------------------------|-------------|----|-------------|----|------------|------|-------------|
|                                                    |                                     | Beginning   |    | Transfers   |    |            |      |             |
| Fund                                               | F                                   | und Balance |    | Revenues    |    | In         | То   | tal Sources |
| General (see chart below)                          | \$                                  | 92,815,566  | \$ | 637,603,978 | \$ | -          | \$ ] | 730,419,544 |
| Outdoor Education                                  |                                     | 15,061      |    | 1,197,848   |    | 23,084     |      | 1,235,993   |
| Capital Projects                                   |                                     | 9,578,370   |    | 2,152,048   |    | 1,500,135  |      | 13,230,553  |
| Full Day Kindergarten                              |                                     | -           |    | -           |    | -          |      | -           |
| Transportation                                     |                                     | 2,646,246   |    | 6,672,374   |    | 15,620,238 |      | 24,938,858  |
| Total Combined General Fund                        | \$                                  | 105,055,243 | \$ | 647,626,248 | \$ | 17,143,457 | \$ 3 | 769,824,948 |
| Nutrition Services NSLP                            |                                     | 238,032     |    | 14,302,168  |    | 351,634    |      | 14,891,834  |
| Nutrition Services Non-NSLP                        |                                     | 11,395      |    | 6,533,622   |    | 93,718     |      | 6,638,735   |
| Governmental Designated Purpose Grants             |                                     | -           |    | 45,406,069  |    | -          |      | 45,406,069  |
| Pupil Activity                                     |                                     | 821,873     |    | 1,685,550   |    | -          |      | 2,507,423   |
| Athletics and Activities                           |                                     | 1,401,974   |    | 12,340,628  |    | 3,974,098  |      | 17,716,700  |
| Child Care                                         |                                     | 1,650,707   |    | 11,168,058  |    | 487,045    |      | 13,305,810  |
| Total Special Revenue Fund                         | \$                                  | 4,123,981   | \$ | 91,436,095  | \$ | 4,906,495  | \$   | 100,466,571 |
| Bond Redemption                                    |                                     | 67,961,409  |    | 59,375,604  |    | -          |      | 127,337,013 |
| Certificates of Participation (COP) Lease Payments |                                     | 21,030      |    | 969,338     |    | 2,437,068  |      | 3,427,436   |
| Total Debt Service and Lease Payment Fund          | \$                                  | 67,982,439  | \$ | 60,344,942  | \$ | 2,437,068  | \$   | 130,764,449 |
| Bond Building                                      |                                     | 211,896,491 |    | 1,013,802   |    | -          |      | 212,910,293 |
| Certificates of Participation (COP) Building       |                                     | -           |    | -           |    | -          |      | -           |
| Total Building Fund                                | \$                                  | 211,896,491 | \$ | 1,013,802   | \$ | -          | \$2  | 212,910,293 |
| Medical                                            |                                     | 8,493,679   |    | 58,522,780  |    | -          |      | 67,016,459  |
| Short Term Disability Insurance                    |                                     | 673,474     |    | 524,880     |    | -          |      | 1,198,354   |
| Total Internal Service Fund                        | \$                                  | 9,167,153   | \$ | 59,047,660  | \$ | -          | \$   | 68,214,813  |
| Private Purpose Trust                              |                                     | 35,012      |    | 60,000      |    | -          |      | 95,012      |
| Total Trust and Agency Fund                        | \$                                  | 35,012      | \$ | 60,000      | \$ | -          | \$   | 95,012      |