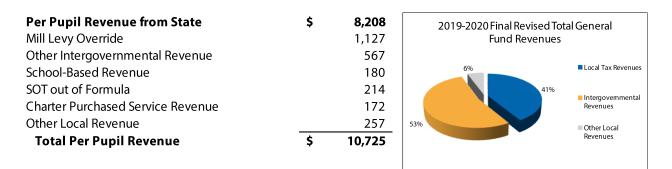

### 2019-2020 General Fund Revenues by Type on a Per Pupil Basis

### 2020-2021 General Fund Revenues by Type on a Per Pupil Basis

| Per Pupil Revenue from State      | \$<br>7,751 |
|-----------------------------------|-------------|
| Mill Levy Override                | 1,154       |
| Other Intergovernmental Revenue   | 422         |
| School-Based Revenue              | 201         |
| SOT out of Formula                | 141         |
| Charter Purchased Service Revenue | 148         |
| Other Local Revenue               | <br>167     |
| Total Per Pupil Revenue           | \$<br>9,984 |