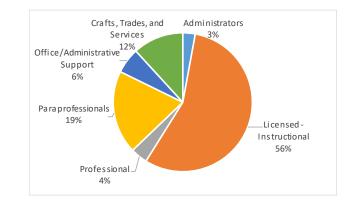

### **STAFF POSITION BUDGETS**

| Position Type                                                             | FTE      |
|---------------------------------------------------------------------------|----------|
| 100 Administrators                                                        | 189      |
| Support - Students                                                        | 1        |
| Support - Instructional Staff                                             | 8        |
| Support Services - General Administration                                 | 5        |
| Support Services - School Administration                                  | 170      |
| Support Services - Business                                               | 1        |
| Support Services - Central and Other                                      | 4        |
| 200 Licensed - Instructional                                              | 3660     |
| Instruction                                                               | 3219     |
| Support - Students                                                        | 348      |
| Support - Instructional Staff                                             | 67       |
| Support Services - School Administration                                  | 26       |
| Operations and Maintenance Services                                       | 1        |
| 300 Professional                                                          | 258      |
| Support - Students                                                        | 23       |
| Support - Instructional Staff                                             | 46       |
| Support Services - General Administration                                 | 2        |
| Support Services - Business                                               | 22       |
| Operations and Maintenance Services                                       | 12       |
| Student Transportation Services                                           | 15       |
| Support Services - Central and Other                                      | 65       |
| Food Services Operations                                                  | 16<br>48 |
| Enterprise Operations                                                     |          |
| Community Services                                                        | 5<br>5   |
| Facilities Acquisition and Construction Services<br>400 Paraprofessionals | 1269     |
| Instruction                                                               | 1209     |
| Support - Students                                                        | 46       |
| Support - Instructional Staff                                             | 40       |
| Student Transportation Services                                           | 94       |
| Support Services - Central and Other                                      | 15       |
| Enterprise Operations                                                     | 93       |
| Community Services                                                        | 3        |
| 500 Office/Administrative Support                                         | 389      |
| Instruction                                                               | 1        |
| Support - Students                                                        | 26       |
| Support - Instructional Staff                                             | 26       |
| Support Services - General Administration                                 | 7        |
| Support Services - School Administration                                  | 248      |
| Support Services - Business                                               | 11       |
| Operations and Maintenance Services                                       | 9        |
| Student Transportation Services                                           | 32       |
| Support Services - Central and Other                                      | 21       |
| Food Services Operations                                                  | 6        |
| Enterprise Operations                                                     | 2        |
| 600 Crafts, Trades, and Services                                          | 771      |
| Support Services - School Administration                                  | 1        |
| Support Services - Business                                               | 5        |
| Operations and Maintenance Services                                       | 302      |
| Student Transportation Services                                           | 208      |
| Food Services Operations                                                  | 252      |
| Enterprise Operations                                                     | 3        |
| Grand Total                                                               | 6537     |

\*FTE Count and Employee Count are counted differently. Employee Count is counted strictly by Employee, while FTE Counts the scheduled work hours per week for each employee. DCSD is budgeting for 6,537 full time equivalent positions in 2020-2021. The positions are organized below by job classification for the type of position and further by program for the type of service provided. This does not include charter school employees, but does include all District funds.