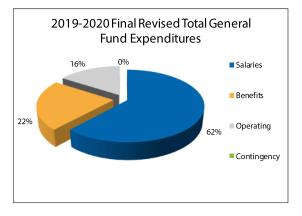

### 2019-2020 BUDGETED EXPENDITURES FINAL REVISED AS OF JUNE 9, 2020

**Salaries** and **Benefits** account for the largest component of General Fund expenditures at 84% of the total. The Final Revised Budget has \$0 contingency budget.

Please note that the table above includes budgeted transfers of \$32.6 million. The general fund pass through to charters is \$154.1 million. Both of these figures are excluded from the graph to the right. A Board mandated contingency budget is included in the expenditures in the graph to the right.